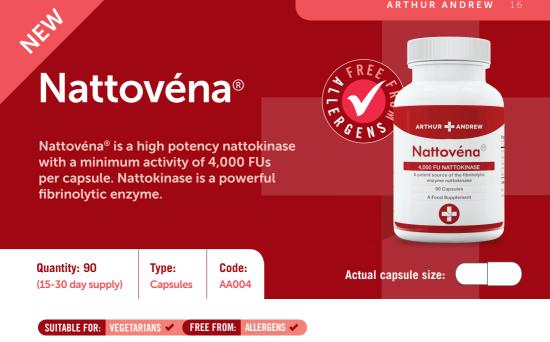

# Ingredients per capsule:

| Recommended daily intake 3-6 capsules (typical value per 1 capsule) |          | %EC NRV |
|---------------------------------------------------------------------|----------|---------|
| Nattokinase<br>(Bacillus subtilis)                                  | 4,000 FU | -       |
| Protease (Aspergillus oryzae) (filler) -                            |          |         |
| Hydroxypropyl methylcellulose<br>and water (capsule) -              |          |         |
| Medium Chain Triglycerides (lubricant) -                            |          |         |
|                                                                     |          |         |

#### Allergen information: Allergen free.

Suitable for vegetarians and people who wish to avoid animal and animal by-products.